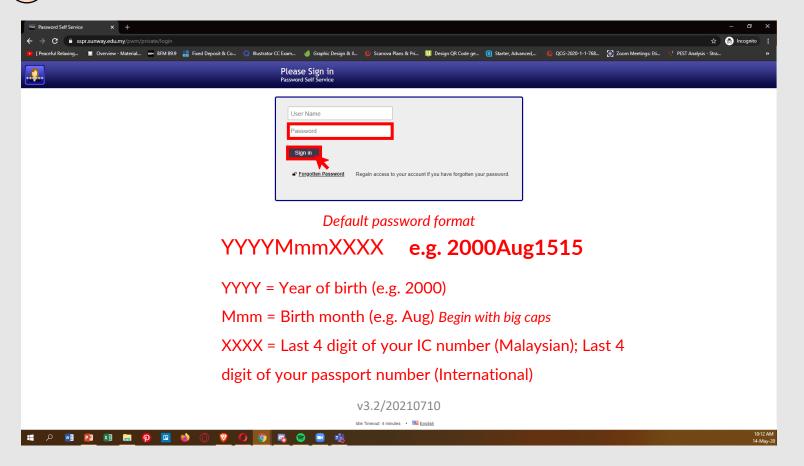

(3) Key in default password & click "Sign in"

  Your student ID (in numeric format) is your user login to access iZone, iMail, eLearn and Wi-Fi. Example of username/student ID: 12008999.
- I don't understand the instructions of default password YYYYMmmXXXX? Student A's date of birth is 12th September 2002 with IC number 020912- 10-1234. The default password would be 2002Sep1234.
- Who do I call if I have issue logging in??
   We encourage you to email us at helpdesk@sunway.edu.my and indicate your student's name, student ID as well contact number. Alternatively, you may also call ITS hotline @ 03-7491 8766 (\*hotline service is available from Mon-Fri, 8.30am 5.30pm)..
- How do I change the default password?
   Go to URL https://sspr.sunway.edu.my and follow the given instructions.
- Can I access https://sspr.sunway.edu.my from my Smartphone?