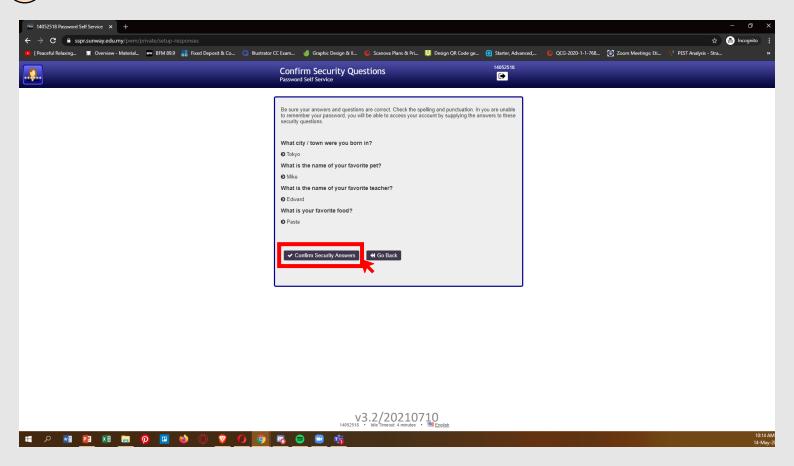

## 5 Confirm security answer

7 Password reset complete

- Where do I get my Student ID to start the registration process?
   You can retrieve it from your payment receipt. If you have misplaced your receipt, kindly email to your school program coordinator to obtain the student ID.
- What is my Student ID / Username?