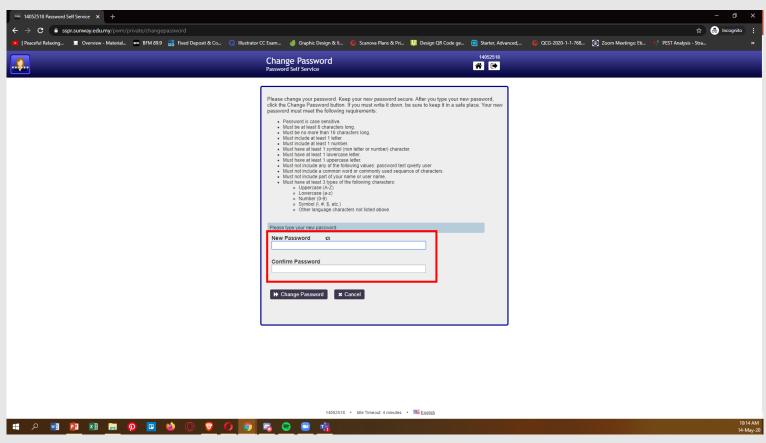

  For better user experience, it is recommended to use desktop PC or laptop browser such as Mozilla Firefox or Google Chrome.
- After successful change of password, what should I do next?
   Please wait for 5 10 minutes after password change. The new password will be reflected in all services such as iZone (https://izone.sunway.edu.my), eLearn (https://elearn.sunway.edu.my) as well as iMail (http://www.imail.sunway.edu.my).