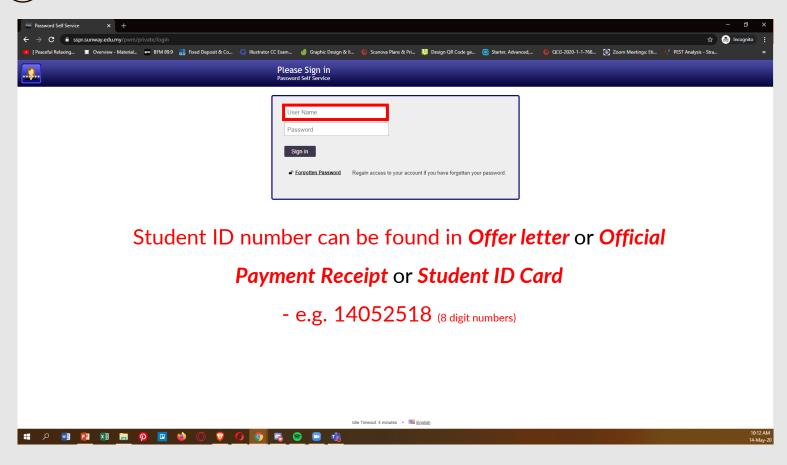

## 5 Confirm security answer

7 Password reset complete

- Where do I get my Student ID to start the registration process?
   You can retrieve it from your payment receipt. If you have misplaced your receipt, kindly email to your school program coordinator to obtain the student ID.
- What is my Student ID / Username?

  Your student ID (in numeric format) is your user login to access iZone, iMail, eLearn and Wi-Fi. Example of username/student ID: 12008999.
- I don't understand the instructions of default password YYYYMmmXXXX? Student A's date of birth is 12th September 2002 with IC number 020912- 10-1234. The default password would be 2002Sep1234.
- Who do I call if I have issue logging in??
   We encourage you to email us at helpdesk@sunway.edu.my and indicate your student's name, student ID as well contact number. Alternatively, you may also call ITS hotline @ 03-7491 8766 (\*hotline service is available from Mon-Fri, 8.30am 5.30pm)..
- How do I change the default password?
   Go to URL https://sspr.sunway.edu.my and follow the given instructions.
- Can I access https://sspr.sunway.edu.my from my Smartphone?