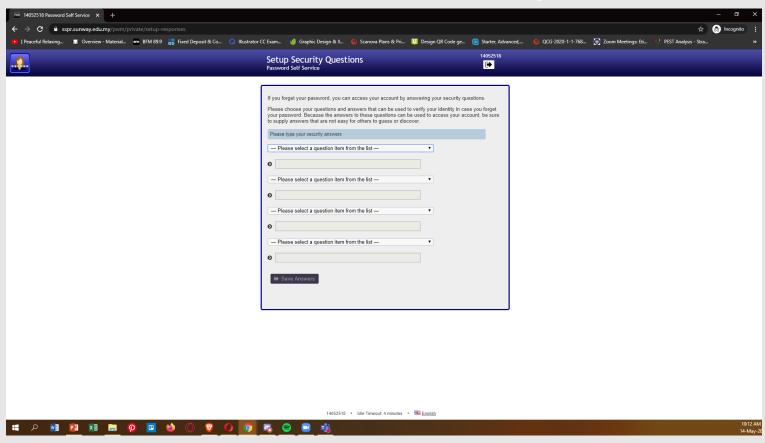

## 5 Confirm security answer

7 Password reset complete

- Where do I get my Student ID to start the registration process?
   You can retrieve it from your payment receipt. If you have misplaced your receipt, kindly email to your school program coordinator to obtain the student ID.
- What is my Student ID / Username?