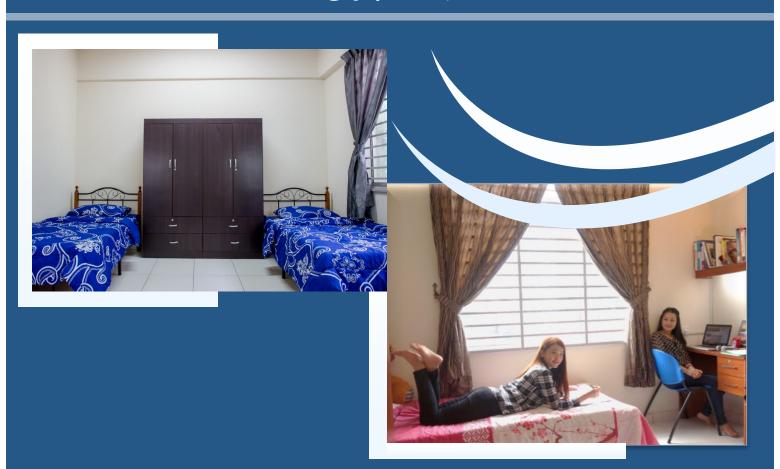

# Bedroom

Common Living Area & Spaces

## Conducive Study Area

#### CONDUSIVE ENVIRONMENT

Each unit is self-contained with bathrooms, water heaters, a pantry with refrigerator, a dining and living hall. Also included in each air-conditioned bedroom are single beds, individual study table and wardrobe to unsure each resident enjoys personal space and privacy despite being with friends.