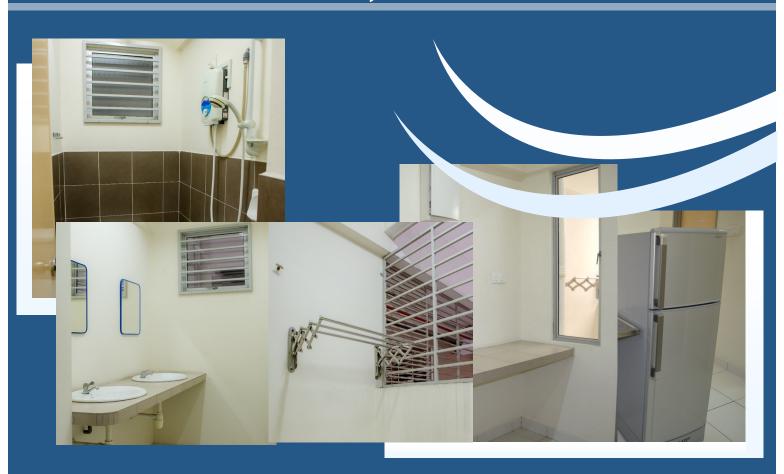

## Common Facilities

#### CONDUSIVE ENVIRONMENT

Each unit is self-contained with bathrooms, water heaters, a pantry with refrigerator, a dining and living hall. Also included in each air-conditioned bedroom are single beds, individual study table and wardrobe to unsure each resident enjoys personal space and privacy despite being with friends.