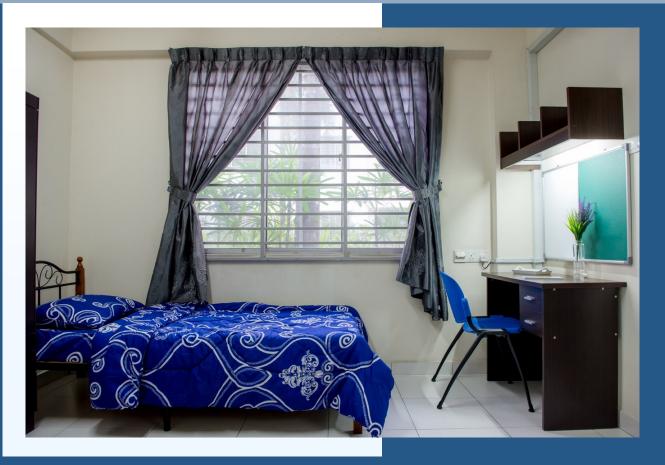

# Bedroom

Common Living Area & Spaces

#### CONDUSIVE ENVIRONMENT

Each unit is self-contained with bathrooms, water heaters, a pantry with refrigerator, a dining and living hall. Also included in each air-conditioned bedroom are single beds, individual study table and wardrobe to unsure each resident enjoys personal space and privacy despite being with friends.