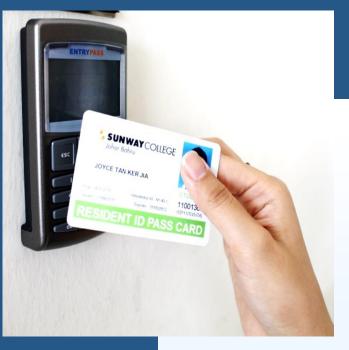

#### PEACE OF MIND

In addition to the electronic access card system on every level of the residence block, the residence and campus is manned 24 hours by security personnel and auxiliary police.