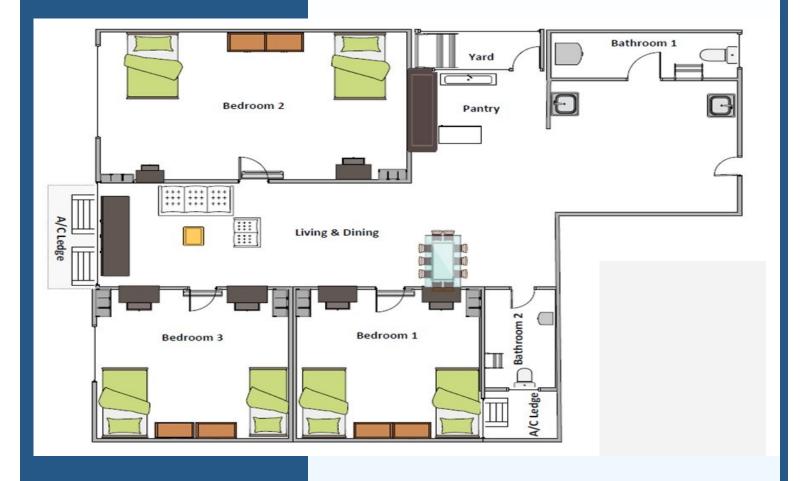

# Floor Plan

### 3-bedroom

| AREA            | SQ FT |
|-----------------|-------|
| Living & Dining | 145.0 |
| Bedroom 1       | 121.6 |
| Bedroom 2       | 121.6 |
| Bedroom 3       | 188.0 |
| Pantry          | 37.7  |
| Yard            | 24.8  |
| Bathroom 1      | 26.0  |
| Bathroom 2      | 28.0  |