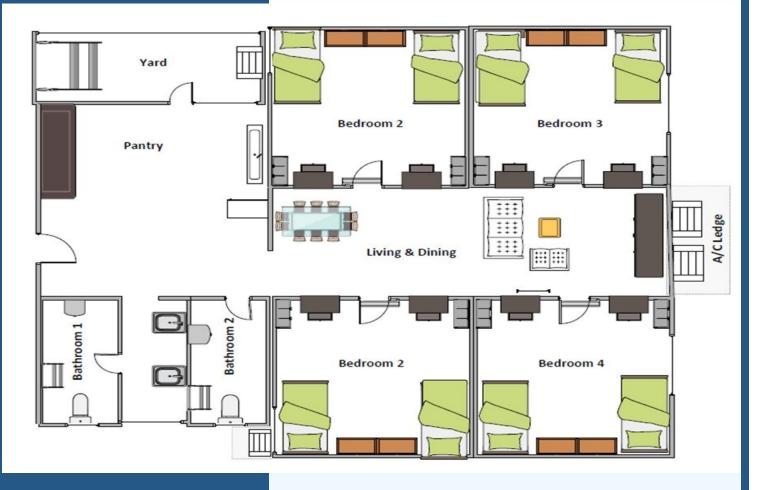

# Floor Plan

### 4-bedroom

| AREA            | SQ FT |
|-----------------|-------|
| Living & Dining | 235.7 |
| Bedroom 1       | 142.0 |
| Bedroom 2       | 141.0 |
| Bedroom 3       | 141.0 |
| Bedroom 4       | 142.0 |
| Pantry          | 48.4  |
| Yard            | 42.0  |
| Bathroom 1      | 28.0  |
| Bathroom 2      | 28.0  |