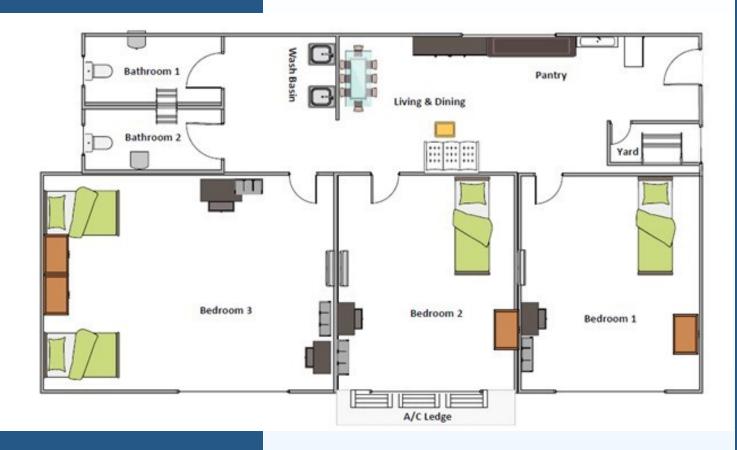

# Floor Plan

### 3-bedroom

| AREA            | SQ FT |
|-----------------|-------|
| Living & Dining | 235.7 |
| Bedroom 1       | 142.0 |
| Bedroom 2       | 172.0 |
| Bedroom 3       | 142.0 |
| Pantry          | 73.2  |
| Yard            | 37.7  |
| Bathroom 1      | 34.4  |
| Bathroom 2      | 28.0  |