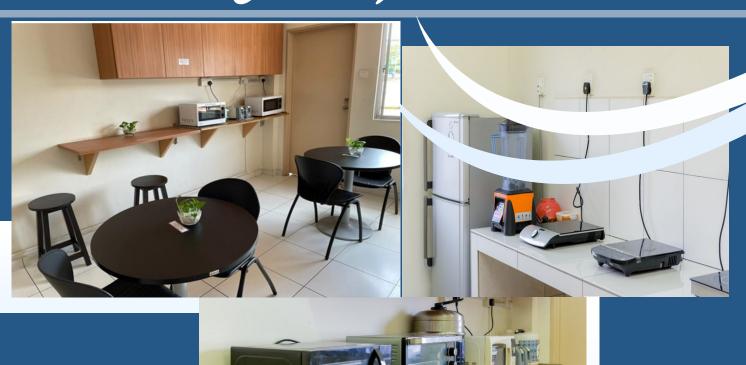

## Common Facilities

#### CONDUSIVE ENVIRONMENT

Each unit is self-contained with bathrooms, water heaters, a pantry with refrigerator, a dining and living hall. Also included in each air-conditioned bedroom are single beds, individual study table and wardrobe to unsure each resident enjoys personal space and privacy despite being with friends.