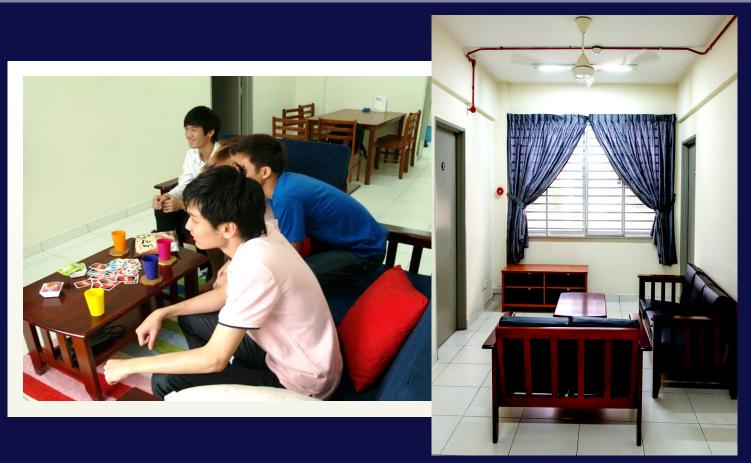

### SUNWAY COLLEGE RESIDENCE



Home away from home...







Welcome to Sunway College Residence







## Bedroom





# Common Living Area & Spaces



# Floor Plan

### 3-bedroom



| AREA            | SQ FT |
|-----------------|-------|
| Living & Dining | 145.0 |
| Bedroom 1       | 121.6 |
| Bedroom 2       | 121.6 |
| Bedroom 3       | 188.0 |
| Pantry          | 37.7  |
| Yard            | 24.8  |
| Bathroom 1      | 26.0  |
| Bathroom 2      | 28.0  |

# Floor Plan

### 3-bedroom



| AREA            | SQ FT |
|-----------------|-------|
| Living & Dining | 235.7 |
| Bedroom 1       | 142.0 |
| Bedroom 2       | 172.0 |
| Bedroom 3       | 142.0 |
| Pantry          | 73.2  |
| Yard            | 37.7  |
| Bathroom 1      | 34.4  |
| Bathroom 2      | 28.0  |

# Floor Plan

### 4-bedroom



| AREA            | SQ FT |
|-----------------|-------|
| Living & Dining | 235.7 |
| Bedroom 1       | 142.0