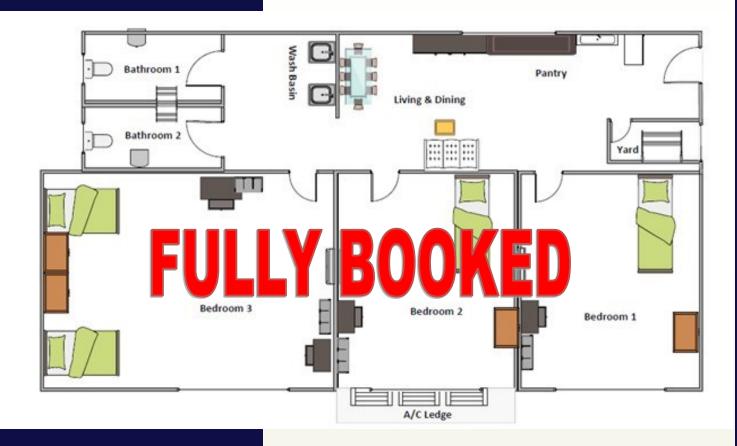

# Floor Plan

### 3-bedroom

| AREA            | SQ FT |
|-----------------|-------|
| Living & Dining | 145.0 |
| Bedroom 1       | 121.6 |
| Bedroom 2       | 121.6 |
| Bedroom 3       | 188.0 |
| Pantry          | 37.7  |
| Yard            | 24.8  |
| Bathroom 1      | 26.0  |
| Bathroom 2      | 28.0  |