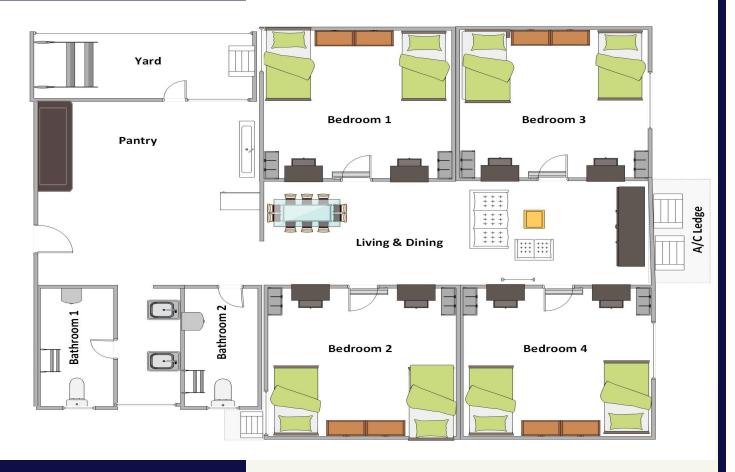

# Floor Plan

### 4-bedroom

| AREA            | SQ FT |
|-----------------|-------|
| Living & Dining | 235.7 |
| Bedroom 1       | 142.0 |
| Bedroom 2       | 141.0 |
| Bedroom 3       | 141.0 |
| Bedroom 4       | 142.0 |
| Pantry          | 48.4  |
| Yard            | 42.0  |
| Bathroom 1      | 28.0  |
| Bathroom 2      | 28.0  |