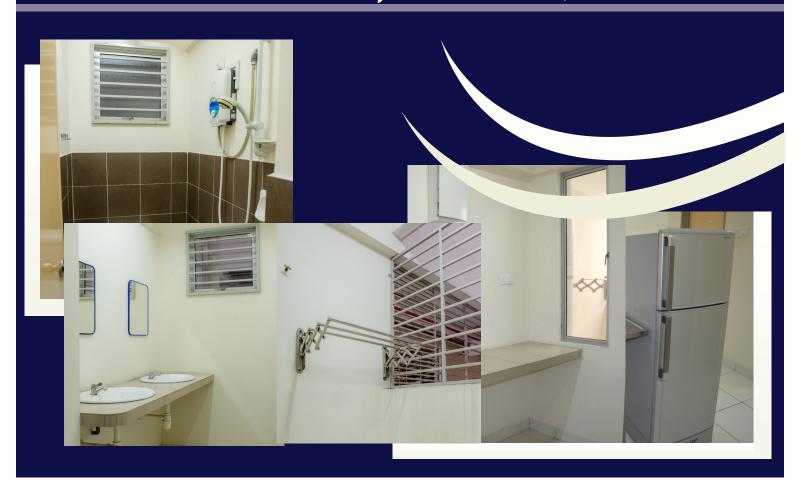

# Common Living Area & Spaces

#### CONDUSIVE ENVIRONMENT

Each unit is self-contained with bathrooms, water heaters, a pantry with refrigerator, a dining and living hall. Also included in each air-conditioned bedroom are single beds, individual study table and wardrobe to unsure each resident enjoys personal space and privacy despite being with friends.