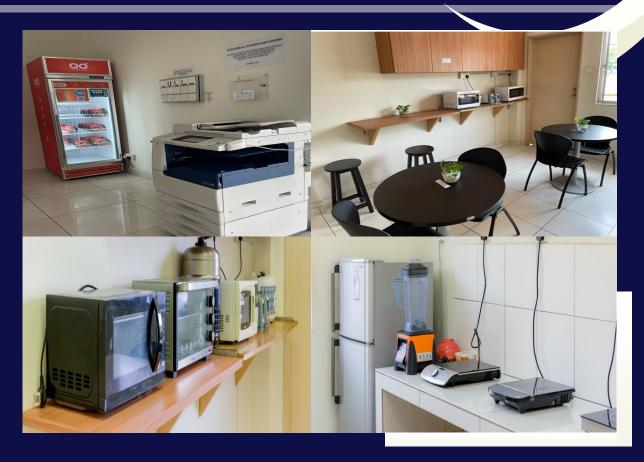

# Common Living Area & Spaces

# Common Facilities

#### **CONVENIENCE**

Sunway College Residence provides amenities such as a study room, multipurpose room, prayer room (surau), wireless internet service, launderette and a dedicated Residence Operations Office. There is a profusion of convenience stores and eateries within the vicinity

#### CONDUSIVE ENVIRONMENT

Each unit is self-contained with bathrooms, water heaters, a pantry with refrigerator, a dining and living hall. Also included in each air-conditioned bedroom are single beds, individual study table and wardrobe to unsure each resident enjoys personal space and privacy despite being with friends.