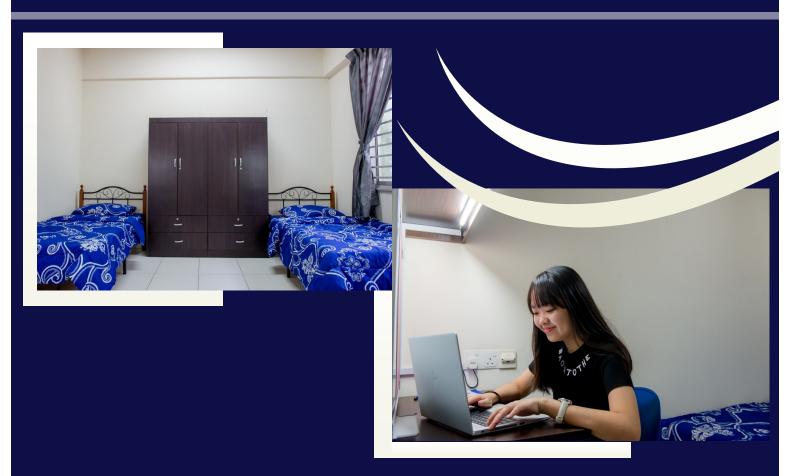

## Bedroom

## Conducive Study Area

#### CONDUSIVE ENVIRONMENT

Each unit is self-contained with bathrooms, water heaters, a pantry with refrigerator, a dining and living hall. Also included in each air-conditioned bedroom are single beds, individual study table and wardrobe to unsure each resident enjoys personal space and privacy despite being with friends.