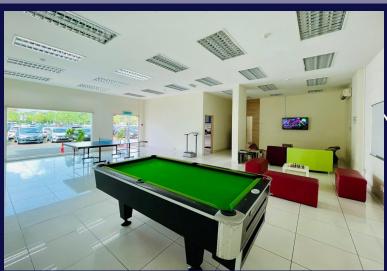

|
| Yard            | 24.8  |
| Bathroom 1      | 26.0  |
| Bathroom 2      | 28.0  |

# Floor Plan

### 3-bedroom



| AREA            | SQ FT |
|-----------------|-------|
| Living & Dining | 235.7 |
| Bedroom 1       | 142.0 |
| Bedroom 2       | 172.0 |
| Bedroom 3       | 142.0 |
| Pantry          | 73.2  |
| Yard            | 37.7  |
| Bathroom 1      | 34.4  |
| Bathroom 2      | 28.0  |

# Floor Plan

### 4-bedroom



| AREA            | SQ FT |
|-----------------|-------|
| Living & Dining | 235.7 |
| Bedroom 1       | 142.0 |
| Bedroom 2       | 141.0 |
| Bedroom 3       | 141.0 |
| Bedroom 4       | 142.0 |
| Pantry          | 48.4  |
| Yard            | 42.0  |
| Bathroom 1      | 28.0  |
| Bathroom 2      | 28.0  |



## Conducive Study Area









### Recreational Areas











# Common Facilities





# Communal Living



#### **CONVENIENCE**

Sunway College Residence provides amenities such as a study room, multipurpose room, prayer room (surau), wireless internet service, launderette and a dedicated Residence Operations Office. There is a profusion of convenience stores and eateries within the vicinity

### PEACE OF MIND

In addition to the electronic access card system on every level of the residence block, the residence and campus is manned 24 hours by security personnel and auxiliary police.

#### CONDUSIVE ENVIRONMENT

Each unit is self-contained with bathrooms, water heaters, a pantry with refrigerator, a dining and living hall. Also included in each air-conditioned bedroom are single beds, individual study table and wardrobe to unsure each resi