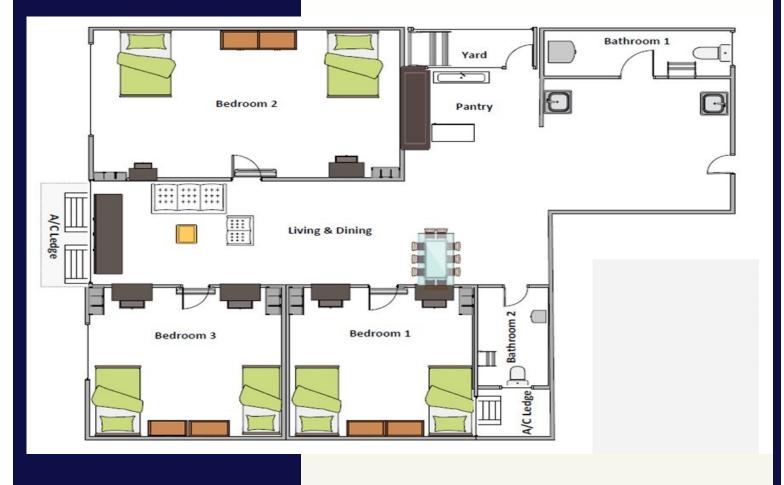

# Floor Plan

### 3-bedroom

| AREA            | SQ FT |
|-----------------|-------|
| Living & Dining | 235.7 |
| Bedroom 1       | 142.0 |
| Bedroom 2       | 172.0 |
| Bedroom 3       | 142.0 |
| Pantry          | 73.2  |
| Yard            | 37.7  |
| Bathroom 1      | 34.4  |
| Bathroom 2      | 28.0  |