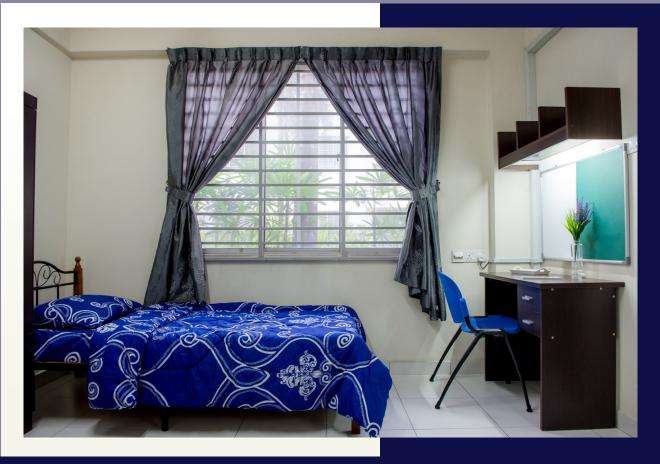

## Bedroom

#### CONDUSIVE ENVIRONMENT

Each unit is self-contained with bathrooms, water heaters, a pantry with refrigerator, a dining and living hall. Also included in each air-conditioned bedroom are single beds, individual study table and wardrobe to unsure each resident enjoys personal space and privacy despite being with friends.